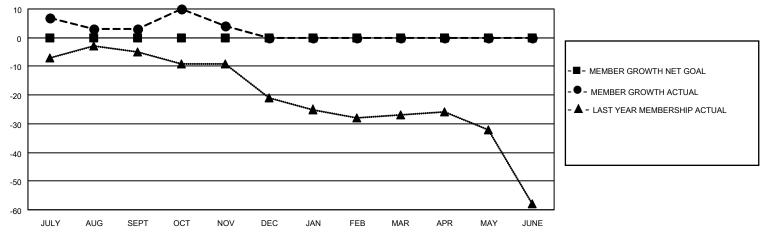

#### GOALS AND ACTUAL MEMBERS CUMULATIVE

| DROPPED CLUBS: 0          |    | 8 CLUBS OF 37 ADDED 1 OR MORE | GENDER DISTRIBUTION             |                |     |
|---------------------------|----|-------------------------------|---------------------------------|----------------|-----|
|                           |    | NEW MEMBERS                   | MALE                            | 1,064 (79.52%) |     |
|                           |    |                               | FEMALE                          | 274 (20.48%)   |     |
| DROPPED MEMBERS           |    |                               |                                 | , ,            |     |
| DECEASED                  | 2  | CLICK HERE FOR CUMULATIVE     | TOTAL FAMILY UNIT MEMBERS       |                | 200 |
| CLUB CANCELLED 0 OTHER 19 |    | MEMBERSHIP DATA               |                                 |                |     |
|                           |    |                               | FAMILY MEMBERS PAYING HALF DUES |                | 103 |
| TOTAL                     | 21 |                               | 000                             |                |     |

Results as of: 11/30/2020